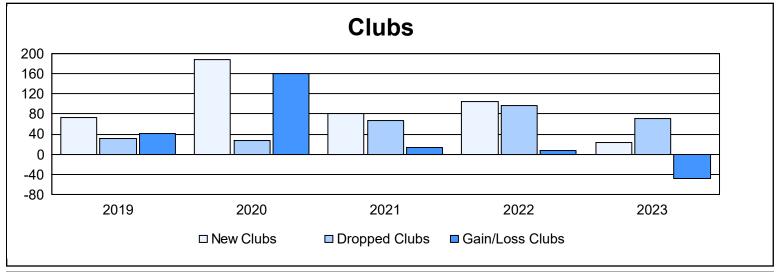

| Year      | New<br>Clubs | Dropped<br>Clubs | Gain/<br>Loss<br>Clubs | New<br>Members | Charter<br>Members | Reinstate<br>Members | Transfer<br>Members | Total<br>Member<br>Added | Total<br>Members<br>Dropped | Gain/<br>Loss<br>Members |
|-----------|--------------|------------------|------------------------|----------------|--------------------|----------------------|---------------------|--------------------------|-----------------------------|--------------------------|
| 2018-2019 | 73           | 31               | 42                     | 2,011          | 1,461              | 529                  | 63                  | 4,064                    | 4,548                       | -484                     |
| 2019-2020 | 187          | 27               | 160                    | 1,238          | 1,921              | 492                  | 81                  | 3,732                    | 5,746                       | -2,014                   |
| 2020-2021 | 81           | 67               | 14                     | 2,128          | 1,458              | 378                  | 58                  | 4,022                    | 4,529                       | -507                     |
| 2021-2022 | 104          | 96               | 8                      | 3,000          | 3,068              | 469                  | 119                 | 6,656                    | 5,607                       | 1,049                    |
| 2022-2023 | 23           | 71               | -48                    | 1,958          | 1,105              | 404                  | 154                 | 3,621                    | 4,551                       | -930                     |
| Average   | 94           | 58               | 35                     | 2,067          | 1,803              | 454                  | 95                  | 4,419                    | 4,996                       | -577                     |